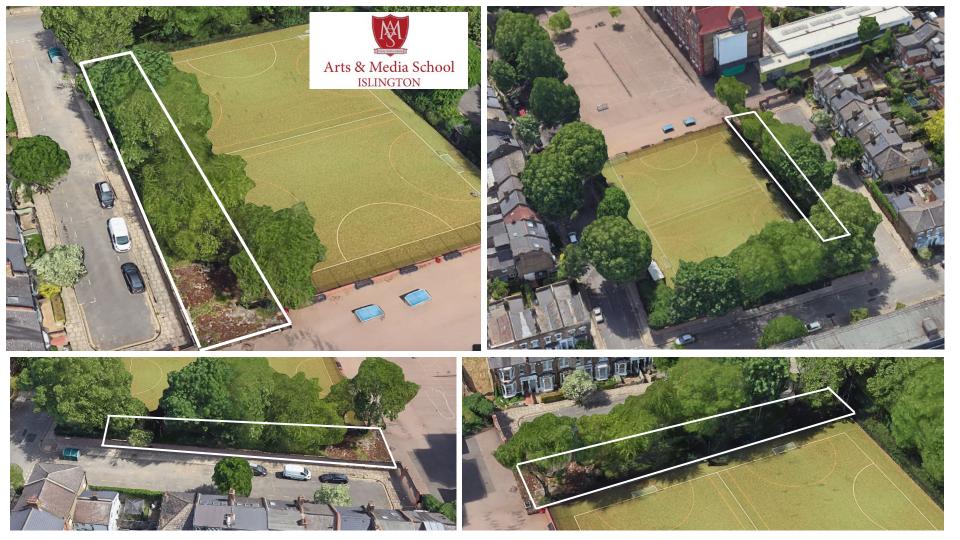

## Entrances

Railway Fields Local Nature Reserve. Photo from Green Lanes.

**Transparent Roof:**Using a clear roof for the greenhouse can transmit the direct sun rays and encourage the seed sprouting, while opaque ones are perfect for taller plants that need a diffused heat and light.