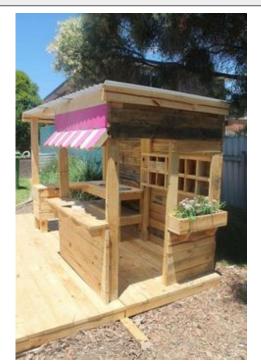

**Stalls**: these stalls can be used to hang out with your friends and can easily fit in a small area. They can also be used for different special occasions like if there was to be a workshop the visitors can use these stalls to talk to the students or during christmas time Students can give christmas cards to a teacher or somebody in there to save for the attended person to pass by for them to take.