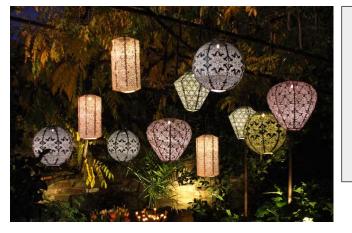

Led Lighting: This type of illumination provides a welcoming and warm environment, in order to appeal aesthetically pleasing, and also provides an excellent lighting for internal buildings.

**Nice lantern lights**: can give light for when it turns dark during winter times and these can come in many shapes and sizes different colours and are very cheap and can be bought from pretty much anywhere and solve as a great source of light to fill the air in.