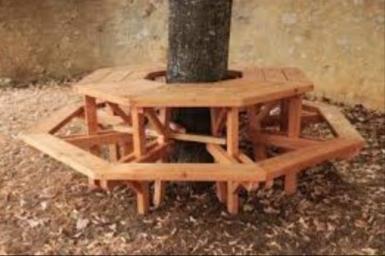

A Bamboo and leaf screen: To cover up the garden from the astroturf and the people on the outside to keep part of the garden/chill out space hidden.

**Tree Chair/bench:** This is to create a tree covered area where people can chill out and play card games and even eat lunch if they want to eat their lunch outside with their friends with a nice wind breeze, making them enjoy the natural environment at the same time. Internal Plexiglass screening: The plexiglass is an optimal material for internal screening as it provides an ideal optical clarity and an excellent resistance to moisture and impacts.