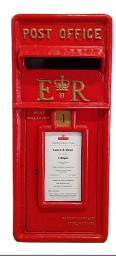

Post boxes: post boxes can be used so you can send messages to your friends example birthday or christmas cards and maybe the younger children can put mail for the leaver year 11 to read to have a final goodbye to them or a final goodbye to a teacher etc. the only problem with this is that somebody has to deliver these witch is not easy sometimes.