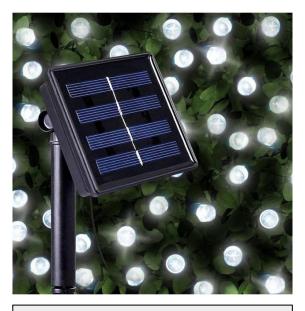

**Solar light:** Solar light will help us becaused in the winter time it get darker. With these solar light it will be easier to see the bathway.