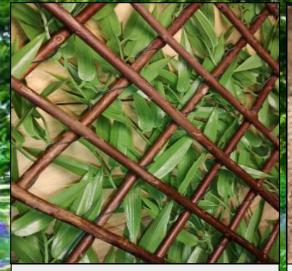

A Bamboo and leaf screen: To cover up the garden from the astroturf and the people on the outside to keep part of the garden/chill out space hidden.

**Tree Chair/bench:** This is to create a tree covered area where people can chill out and play card games and even eat lunch if they want to eat their lunch outside with their friends with a nice wind breeze, making them enjoy the natural environment at the same time. Internal Plexiglass screening: The plexiglass is an optimal material for internal screening as it provides an ideal optical clarity and an excellent resistance to moisture and impacts.