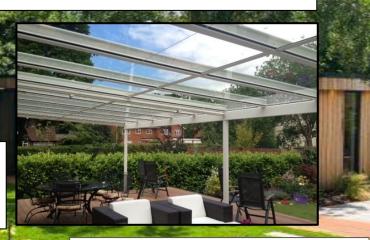

## Entrances

Railway Fields Local Nature Reserve. Photo from Green Lanes.

**Transparent Roof:**Using a clear roof for the greenhouse can transmit the direct sun rays and encourage the seed sprouting, while opaque ones are perfect for taller plants that need a diffused heat and light.